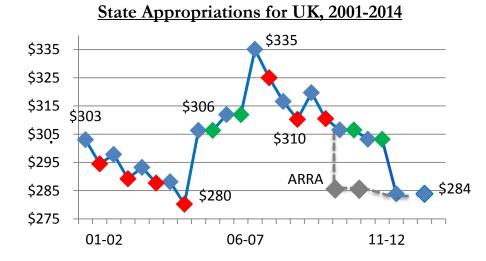

# A Changing Environment for Higher Education

The Context in which we Plan:

- Stagnant state support
- Declining federal support for research
- Sequestration
- Accountability and performance funding
- Access and affordability