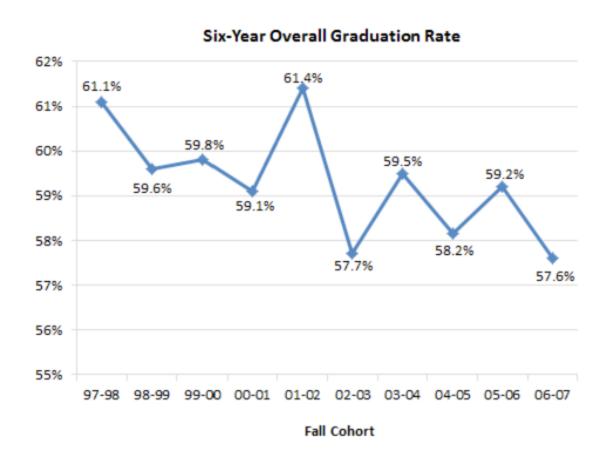

#### Graduate Education

- Academic programs are more selective
- Students completing programs at higher rates
- Total Graduate and Professional Doctorates awarded far exceeds the 2009-14 Strategic Plan Goals