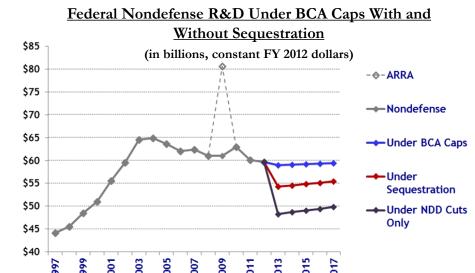

# A Changing Environment for Higher Education

The Context in which we Plan:

- Stagnant state support
- Declining federal support for research
- Sequestration
- Accountability and performance funding
- Access and affordability